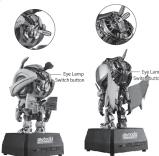

#### Usage of Function Keys

- 1.Turn on/off Power:
- ①Press the ON/OFF key in the off state, and then the indicator light will be on which indicates the speaker and the Bluetooth mode are on.
- ②Press the ON/OFF key again to turn off the speaker.
- 2.Bluetooth Connection:
- ①Searching the Bluetooth device KBTFQ on mobile phone after the speaker is turned on. When "KBTFQ" is displayed in the list of the Bluetooth device, click it and the speaker will automatically match successfully after a few seconds.
- ②When the speaker is turned on again, it will automatically connect with the mobile phone that the speaker was last connected to if its Bluetooth is on.
- 3 Check whether the discovery device of the phone has been opened if the Bluetooth signal is not found. Disconnect the Bluetooth and turn off the speaker, and then turn it back on.
- 3.Plaving Music:
- ①Press the Pause key to stop music that is playing and press again to resume.
- @Press the PREV key to play the previous song.
- ③Press the NEXT key to play the next song.
- 4. Charging:
- (1) Battery Capacity: 200mah; Battery Voltage: DC3.7V; Charging Current: 275mA.
- ②An end of USB cable is connected to the USB charging port of the speaker, and the other end of USB is connected to the corresponding slot of the computer or the charger to charge the battery. It takes 90 minutes to complete charging. The remaining power is showed in the upper right corner after connecting to the phone.
- 3It is advised to charge for one hour after using in the first time.
- @In the case of playing common songs without DJ, music playback time is about 70-80 minutes.
- 5. Eve Lamp Switch button:
- ①Press the button to turn on the Eye Lamp of the baby figurine. Press the button again to turn it off. 2The battery used to control the lamp is AG3 which is a non-rechargeable battery. Please purchase it separately if the battery is run down.
- ③Replacing the battery:

Use the screwdriver to unscrew the screws on the both sides of Eve Lamp Switch button, remove the old battery, and then reinstall a new one.