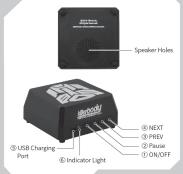

#### Usage of Function Keys

- 1.Turn on/off Power:
- ①Press the ON/OFF key in the off state, and then the indicator light will be on which indicates the speaker and the Bluetooth mode are on.
- ②Press the ON/OFF key again to turn off the speaker.
- 2.Bluetooth Connection:
- ①Searching the Bluetooth device KBTFQ on mobile phone after the speaker is turned on. When "KBTFQ" is displayed in the list of the Bluetooth device, click it and the speaker will automatically match successfully after a few seconds.
- ②When the speaker is turned on again, it will automatically connect with the mobile phone that the speaker was last connected to if its Bluetooth is on.
- 3 Check whether the discovery device of the phone has been opened if the Bluetooth signal is not found. Disconnect the Bluetooth and turn off the speaker, and then turn it back on.
- 3.Plaving Music:
- ①Press the Pause key to stop music that is playing and press again to resume.
- @Press the PREV key to play the previous song.
- ③Press the NEXT key to play the next song.
- 4. Charging:
- (1) Battery Capacity: 200mah; Battery Voltage: DC3.7V; Charging Current: 275mA.
- ②An end of USB cable is connected to the USB charging port of the speaker, and the other end of USB is connected to the corresponding slot of the computer or the charger to charge the battery. It takes 90 minutes to complete charging. The remaining power is showed in the upper right corner after connecting to the phone.
- 3It is advised to charge for one hour after using in the first time.
- @In the case of playing common songs without DJ, music playback time is about 70-80 minutes.
- 5. Eve Lamp Switch button:
- ①Press the button to turn on the Eye Lamp of the baby figurine. Press the button again to turn it off. 2The battery used to control the lamp is AG3 which is a non-rechargeable battery. Please purchase it separately if the battery is run down.
- ③Replacing the battery: