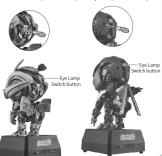

#### Usage of Function Keys

- 1.Turn on/off Power:
- ①Press the ON/OFF key in the off state, and then the indicator light will be on which indicates the speaker and the Bluetooth mode are on.
- ②Press the ON/OFF key again to turn off the speaker.
- 2.Bluetooth Connection:
- ①Searching the Bluetooth device KBTFQ on mobile phone after the speaker is turned on. When "KBTFQ" is displayed in the list of the Bluetooth device, click it and the speaker will automatically match successfully after a few seconds.
- ②When the speaker is turned on again, it will automatically connect with the mobile phone that the speaker was last connected to if its Bluetooth is on.
- 3 Check whether the discovery device of the phone has been opened if the Bluetooth signal is not found. Disconnect the Bluetooth and turn off the speaker, and then turn it back on.
- 3.Plaving Music:
- ①Press the Pause key to stop music that is playing and press again to resume.
- @Press the PREV key to play the previous song.
- ③Press the NEXT key to play the next song.
- 4. Charging:
- (1) Battery Capacity: 200mah; Battery Voltage: DC3.7V; Charging Current: 275mA.
- ②An end of USB cable is connected to the USB charging port of the speaker, and the other end of USB is connected to the corresponding slot of the computer or the charger to charge the battery. It takes 90 minutes to complete charging. The remaining power is showed in the upper right corner after connecting to the phone.
- 3It is advised to charge for one hour after using in the first time.
- @In the case of playing common songs without DJ, music playback time is about 70-80 minutes.
- 5. Eve Lamp Switch button:
- ①Press the button to turn on the Eye Lamp of the baby figurine. Press the button again to turn it off. 2The battery used to control the lamp is AG3 which is a non-rechargeable battery. Please purchase it separately if the battery is run down.
- ③Replacing the battery:

Use the screwdriver to unscrew the screws on the both sides of Eve Lamp Switch button, remove the old battery, and then reinstall a new one.